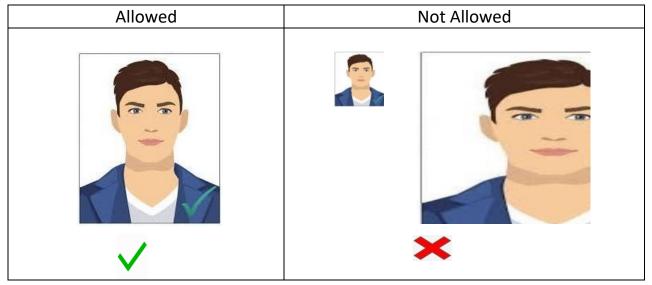

#### **IMPORTANT INSTRUCTION:**

- **1.** Eligible candidates are required to apply through ONLINE by using the NIEPMD website <a href="https://niepmd.tn.nic.in/career">https://niepmd.tn.nic.in/career</a>
- **2.** The candidate needs to register him-self / her-self first in the Registration form, available on the NIEPMD website, and then proceed to fill up the online application for the suitable Post.
- 3. Candidates are advise to check website regularly for update
- **4.** Candidates while uploading the Photograph (JPG/JPEG format), ensure that the size of the photograph should be between **5KB to 50KB**.
- **5.** Photograph must be in colour and Passport size (3.5cm x 4.5cm).