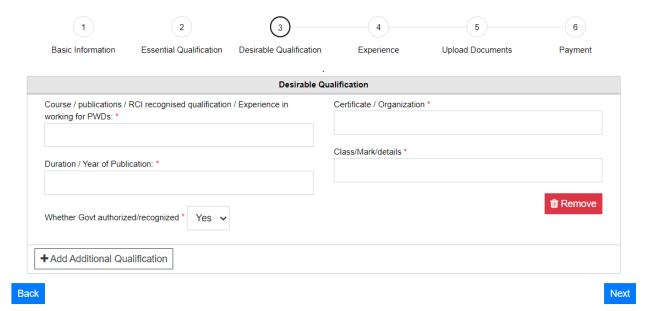

### 3. Desirable Qualification

(Dept. of Empowerment of Persons with Disabilities (Divyangjan), (Ministry of Social Justice & Empowerment, Govt. of India) Muttukadu, East Coast Road, Kovalam (P.O), Chennai - 603 112 Tamil Nadu – India. Phone: 044 – 27472046, 27472104, 27472113, 27472423 ~ Accredited by NAAC~ ~ ISO 9001:2015~