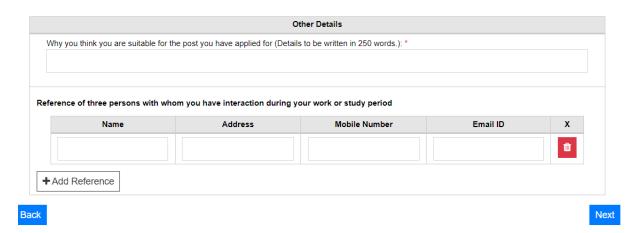

#### 5: Other Details:

(Dept. of Empowerment of Persons with Disabilities (Divyangjan),
(Ministry of Social Justice & Empowerment, Govt. of India)
Muttukadu, East Coast Road, Kovalam (P.O), Chennai - 603 112
Tamil Nadu - India. Phone: 044 - 27472046, 27472104, 27472113, 27472423
~ Accredited by NAAC~ ~ ISO 9001:2015~