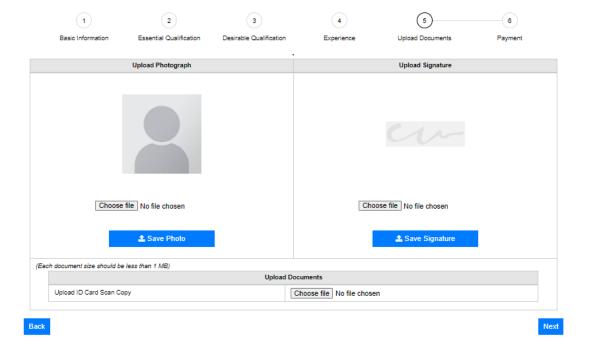

| T Remove |  |  |
| I Add Essels was at                                                    | <br>1                                   |                         |                           |                  |          |  |  |
| ★ Add Employment                                                       | + Add Employment                        |                         |                           |                  |          |  |  |

#### 5: Other Details:





(Dept. of Empowerment of Persons with Disabilities (Divyangjan),
(Ministry of Social Justice & Empowerment, Govt. of India)
Muttukadu, East Coast Road, Kovalam (P.O), Chennai - 603 112
Tamil Nadu - India. Phone: 044 - 27472046, 27472104, 27472113, 27472423
~ Accredited by NAAC~ ~ ISO 9001:2015~



### **6: Upload Documents**



### 7: Payment Details



Note: (After submission of application through online, no changes will be entertained)

#### **HELP AND SUPPORT:**

For any queries, please send the details to the given mentioned Email-ID: niepmdhra@gmail.com