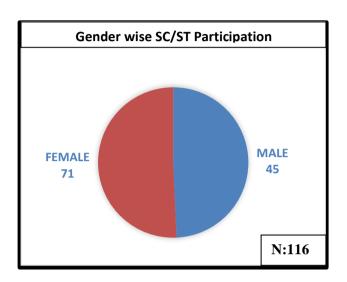

askar, Coordinator, NIEPMD                                                                                            |                                                                      |  |  |  |
|                          | Vote of thanks                                           |                                                                                                                                                         |                                                                      |  |  |  |



Flagship programme of SC/ST project, DEPwD, MSJ&E



National Level Webinar on "Professional Ethics in Practice of Rehabilitation Science" (RCI CRE Status Accredited)

Organised by Department of Adult Independent Living (DAIL) - NIEPMD, Chennai



#### ABOUT PARTICIPANTS











# National Level Webinar on "Professional Ethics in Practice of Rehabilitation Science" (RCI CRE Status Accredited) Organised by Department of Adult Independent Living (DAIL) - NIEPMD, Chennai Flagship programme of SC/ST project, DEPwD, MSJ&E



#### Details of Beneficiaries

| S. NO | NAME                       | GENDER | CRR NO. | CATEGORY |
|-------|----------------------------|--------|---------|----------|
| 1.    | Nagamlleswari Nallapati    | Male   | A63152  | SC       |
| 2.    | Seema Kumari               | Female | A68807  | SC       |
| 3.    | Nabaghan Sethy             | Male   | A71443  | SC       |
| 4.    | Pratap Karasala            | Male   | A72922  | SC       |
| 5.    | Jyoti Bhajan Ambade        | Female | A21483  | SC       |
| 6.    | Nithya Prabha. B