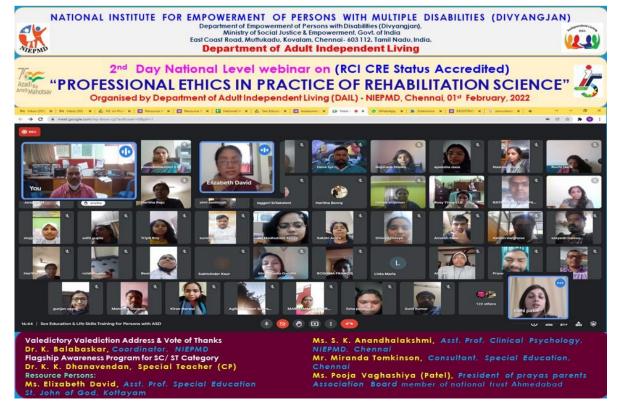

#### **INTRODUCTION**

The National Level Webinar commenced with a brief introduction by the webinar Coordinator Dr. K. Balabaskar, Lecturer, AIL, NIEPMD, Chennai. Shri. S. Sankara Narayanan, Deputy Register., NIEPMD welcomed all the dignitaries, resource persons and participants. Shri. Nachiketa Rout, Director, NIEPMD delivered his inaugural address and spoke on the importance of maintaining ethics and the personal and corporate standards of behaviour expected by professionals, especially in the field of rehabilitation. Shri. Ram Kishore Sharma Centre Head (NCSC-DA) Government of India, Ministry of Labour & Employment gave the keynote address and explained the need of maintaining ethics in disability field. Stressed for Ethical Professional Practice involved in the career development and employment process. Shri. S P Reddy, Director, Uma Manovikas Kendra, Kakinada, Andhra Pradesh was invited as Chief Guest for the programme. He briefed about the existing practise and shared his personal experience insisting privacy and professionalism. Experts from various disciplines were invited to be the resource persons in this This programme programme. was organized through Google Meet: LINK::https://meet.google.com/kif-dodj-nnx

#### PROGRAMME SCHEDULE

| TIMING                   | PARTICULARS RESOURCE PERSONS                             |                                                                                                                                                         |                                                                      |  |  |  |
|--------------------------|----------------------------------------------------------|---------------------------------------------------------------------------------------------------------------------------------------------------------|----------------------------------------------------------------------|--|--|--|
|                          | DAY 1 (31/01/2022)                                       |                                                                                                                                                         |                                                                      |  |  |  |
|                          | Inauguration                                             |                                                                                                                                                         |                                                                      |  |  |  |
|                          | Introduction                                             | Dr. K. Balabaskar, Coordinator (10.30 AM – 10.35 AM)                                                                                                    |                                                                      |  |  |  |
|                          | Welcome Address                                          | Shri. S. Sankaranarayanan, Dy. Registrar, NIEPMD, Chennai (10.35 – 10.40 AM)                                                                            |                                                                      |  |  |  |
| 40.20.137.44.00          | Inaugural Address                                        | Shri. Nachiketa Rout, Director, NIEPMD                                                                                                                  |                                                                      |  |  |  |
| 10:30 AM- 11.00<br>AM    |                                                          |                                                                                                                                                         |                                                                      |  |  |  |
| Alvi                     | Chief Guest & Keynote<br>Address                         | Shri. Ram Kishore Sharma Centre Head (NCSC-DA) Government of India, Ministry of Labour & Employment, Northeast region, Guwahati, Assam (10.45-10.55 AM) |                                                                      |  |  |  |
|                          | Guest of Honour                                          | Shri. S P Reddy, Director, Uma Manovikas Kendra, Kakinada (10.55 AM – 11.05 AM)                                                                         |                                                                      |  |  |  |
|                          |                                                          | Dr. Vijayalakshmi                                                                                                                                       |                                                                      |  |  |  |
| Noon                     | Role of Family Members rel                               | ated to Professional Etnics                                                                                                                             | Former, HOD, Medical Sciences<br>NIEPMD, Chennai                     |  |  |  |
| 12.00 Noon -<br>12.15 PM | Assessment test for session 1                            |                                                                                                                                                         |                                                                      |  |  |  |
| 12.15 - 01.15            | Technical Session 2                                      |                                                                                                                                                         | Ms. Elizabeth David                                                  |  |  |  |
| PM                       | Teacher Training Institutes r                            | role in Promoting Professional Ethics                                                                                                                   | Asst. Prof. Special Education St. John of God, Kottayam, Kerala      |  |  |  |
| 01.15 - 01.30PM          | Assessment test for session 2                            | 2                                                                                                                                                       | 5. John Of God, Rottayani, Ketata                                    |  |  |  |
|                          |                                                          |                                                                                                                                                         |                                                                      |  |  |  |
| 01.30 - 02.00 PM         | Lunch                                                    |                                                                                                                                                         |                                                                      |  |  |  |
| 2.00 – 3.00 PM           | Technical Session 3                                      |                                                                                                                                                         | Dr. A. Chidambaram                                                   |  |  |  |
|                          | Code of Professional Ethics                              | for Rehabilitation Counsellors                                                                                                                          | Asst. Prof. Centre for Study of Social Exclusion & Inclusive Policy, |  |  |  |
|                          |                                                          |                                                                                                                                                         | Pondicherry University                                               |  |  |  |
| 3.00 – 3.30 PM           | Assessment test for session 3                            | 3                                                                                                                                                       |                                                                      |  |  |  |
| 3.30 – 4.30 PM           | Technical Session 4                                      |                                                                                                                                                         | Mr. Praful Shinde                                                    |  |  |  |
|                          | Best practices in developing                             | Professional Ethics                                                                                                                                     | Director, CRC, Nagpur                                                |  |  |  |
| 4.30 – 5.00 PM           | Assessment test for session 4                            |                                                                                                                                                         |                                                                      |  |  |  |
|                          |                                                          | DAY 2 (01/02/2022)                                                                                                                                      |                                                                      |  |  |  |
| 10.00 – 11.00<br>AM      | Technical Session 5 Role and Responsibilities of         | CBR in Ethical Practice                                                                                                                                 | Mr. Lakshmi Narayanan<br>Consultant, Hyderabad, Telangana            |  |  |  |
| 11.00 – 11.30            | Assessment test for session 5                            |                                                                                                                                                         |                                                                      |  |  |  |
| AM<br>11.30 - 12.30 PM   | Technical Session 6                                      |                                                                                                                                                         | Ms. S. K. Anandhalakshmi                                             |  |  |  |
| 11.30 - 12.30 1 141      |                                                          |                                                                                                                                                         | Asst. Prof. Clinical Psychology, NIEPMD, Chennai                     |  |  |  |
| 12.30 – 1.00 PM          | Assessment test for session (                            | 5                                                                                                                                                       |                                                                      |  |  |  |
| 1.00 to 2.00P.M          | Lunch                                                    |                                                                                                                                                         |                                                                      |  |  |  |
| 2.00 – 3.00 PM           | Technical Session 7 Expectation of PwDs in Pro           | moting Professional Ethics                                                                                                                              | Mr. Miranda Tomkinson<br>Consultant, Special Education, Chennai      |  |  |  |
| 3.00 – 3.30 PM           | Assessment test for session 7                            |                                                                                                                                                         |                                                                      |  |  |  |
| 3.30 – 4.30 PM           | <b>Technical Session 8</b> Professional Ethics – Parenta | Ms. Pooja Vaghashiya patel  President, Prayas parents Association  Board member of National Trust, Ahmedabad                                            |                                                                      |  |  |  |
| 4.30 – 5.00 PM           | Assessment test for session 8                            |                                                                                                                                                         |                                                                      |  |  |  |
| 5.00 PM                  | Valedictory                                              |                                                                                                                                                         |                                                                      |  |  |  |
|                          | Valediction Address                                      |                                                                                                                                                         |                                                                      |  |  |  |
|                          | Overall Summary     Dr. K. Balabaskar, Coordi            | . Overall Summary<br>.Dr. K. Balabaskar, Coordinator, NIEPMD                                                                                            |                                                                      |  |  |  |
|                          | Vote of thanks                                           |                                                                                                                                                         |                                                                      |  |  |  |