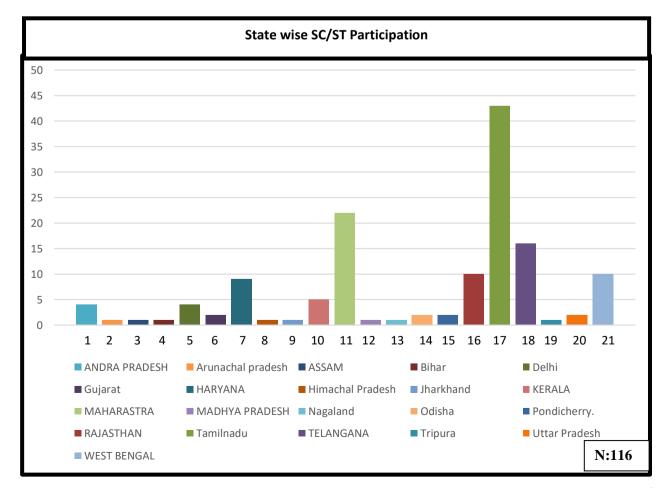

kar, Coordinator, NIEPMD                                                                                            |                                                                      |  |  |  |
|                          | Vote of thanks                                           |                                                                                                                                                         |                                                                      |  |  |  |



Flagship programme of SC/ST project, DEPwD, MSJ&E



National Level Webinar on "Professional Ethics in Practice of Rehabilitation Science" (RCI CRE Status Accredited)

Organised by Department of Adult Independent Living (DAIL) - NIEPMD, Chennai



#### ABOUT PARTICIPANTS











# National Level Webinar on "Professional Ethics in Practice of Rehabilitation Science" (RCI CRE Status Accredited) Organised by Department of Adult Independent Living (DAIL) - NIEPMD, Chennai Flagship programme of SC/ST project, DEPwD, MSJ&E



#### Details of Beneficiaries

| S. NO | NAME                       | GENDER | CRR NO. | CATEGORY |
|-------|----------------------------|--------|---------|----------|
| 1.    | Nagamlleswari Nallapati    | Male   | A63152  | SC       |
| 2.    | Seema Kumari               | Female | A68807  | SC       |
| 3.    | Nabaghan Sethy             | Male   | A71443  | SC       |
| 4.    | Pratap Karasala            | Male   | A72922  | SC       |
| 5.    | Jyoti Bhajan Ambade        | Female | A21483  | SC       |
| 6.    | Nithya Prabha. B