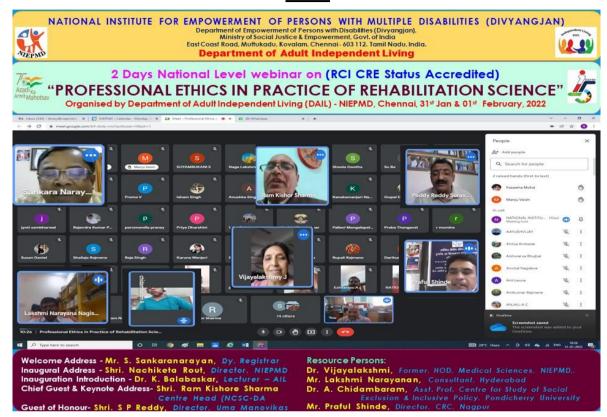

#### **INTRODUCTION**

The National Level Webinar commenced with a brief introduction by the webinar Coordinator Dr. K. Balabaskar, Lecturer, AIL, NIEPMD, Chennai. Shri. S. Sankara Narayanan, Deputy Register., NIEPMD welcomed all the dignitaries, resource persons and participants. Shri. Nachiketa Rout, Director, NIEPMD delivered his inaugural address and spoke on the importance of maintaining ethics and the personal and corporate standards of behaviour expected by professionals, especially in the field of rehabilitation. Shri. Ram Kishore Sharma Centre Head (NCSC-DA) Government of India, Ministry of Labour & Employment gave the keynote address and explained the need of maintaining ethics in disability field. Stressed for Ethical Professional Practice involved in the career development and employment process. Shri. S P Reddy, Director, Uma Manovikas Kendra, Kakinada, Andhra Pradesh was invited as Chief Guest for the programme. He briefed about the existing practise and shared his personal experience insisting privacy and professionalism. Experts from various disciplines were invited to be the resource persons in this This programme programme. was organized through Google Meet: LINK::https://meet.google.com/kif-dodj-nnx

#### PROGRAMME SCHEDULE

| TIMING                   | PARTICULARS RESOURCE PERSONS                             |                                                                                                                                                         |                                                                      |  |  |  |
|--------------------------|----------------------------------------------------------|---------------------------------------------------------------------------------------------------------------------------------------------------------|----------------------------------------------------------------------|--|--|--|
|                          | DAY 1 (31/01/2022)                                       |                                                                                                                                                         |                                                                      |  |  |  |
|                          | Inauguration                                             |                                                                                                                                                         |                                                                      |  |  |  |
|                          | Introduction                                             | Dr. K. Balabaskar, Coordinator (10.30 AM – 10.35 AM)                                                                                                    |                                                                      |  |  |  |
|                          | Welcome Address                                          | Shri. S. Sankaranarayanan, Dy. Registrar, NIEPMD, Chennai (10.35 – 10.40 AM)                                                                            |                                                                      |  |  |  |
| 40.20.137.44.00          | Inaugural Address                                        | Shri. Nachiketa Rout, Director, NIEPMD                                                                                                                  |                                                                      |  |  |  |
| 10:30 AM- 11.00<br>AM    |                                                          |                                                                                                                                                         |                                                                      |  |  |  |
| Alvi                     | Chief Guest & Keynote<br>Address                         | Shri. Ram Kishore Sharma Centre Head (NCSC-DA) Government of India, Ministry of Labour & Employment, Northeast region, Guwahati, Assam (10.45-10.55 AM) |                                                                      |  |  |  |
|                          | Guest of Honour                                          | Shri. S P Reddy, Director, Uma Manovikas Kendra, Kakinada (10.55 AM – 11.05 AM)                                                                         |                                                                      |  |  |  |
|                          |                                                          | Dr. Vijayalakshmi                                                                                                                                       |                                                                      |  |  |  |
| Noon                     | Role of Family Members rel                               | ated to Professional Etnics                                                                                                                             | Former, HOD, Medical Sciences<br>NIEPMD, Chennai                     |  |  |  |
| 12.00 Noon -<br>12.15 PM | Assessment test for session 1                            |                                                                                                                                                         |                                                                      |  |  |  |
| 12.15 - 01.15            | Technical Session 2                                      |                                                                                                                                                         | Ms. Elizabeth David                                                  |  |  |  |
| PM                       | Teacher Training Institutes r                            | role in Promoting Professional Ethics                                                                                                                   | Asst. Prof. Special Education St. John of God, Kottayam, Kerala      |  |  |  |
| 01.15 - 01.30PM          | Assessment test for session 2                            | 2                                                                                                                                                       | 5. John Of God, Rottayani, Ketata                                    |  |  |  |
|                          |                                                          |                                                                                                                                                         |                                                                      |  |  |  |
| 01.30 - 02.00 PM         | Lunch                                                    |                                                                                                                                                         |                                                                      |  |  |  |
| 2.00 – 3.00 PM           | Technical Session 3                                      |                                                                                                                                                         | Dr. A. Chidambaram                                                   |  |  |  |
|                          | Code of Professional Ethics                              | for Rehabilitation Counsellors                                                                                                                          | Asst. Prof. Centre for Study of Social Exclusion & Inclusive Policy, |  |  |  |
|                          |                                                          |                                                                                                                                                         | Pondicherry University                                               |  |  |  |
| 3.00 – 3.30 PM           | Assessment test for session 3                            | 3                                                                                                                                                       |                                                                      |  |  |  |
| 3.30 – 4.30 PM           | Technical Session 4                                      |                                                                                                                                                         | Mr. Praful Shinde                                                    |  |  |  |
|                          | Best practices in developing                             | Professional Ethics                                                                                                                                     | Director, CRC, Nagpur                                                |  |  |  |
| 4.30 – 5.00 PM           | Assessment test for session 4                            |                                                                                                                                                         |                                                                      |  |  |  |
|                          |                                                          | DAY 2 (01/02/2022)                                                                                                                                      |                                                                      |  |  |  |
| 10.00 – 11.00<br>AM      | Technical Session 5 Role and Responsibilities of         | CBR in Ethical Practice                                                                                                                                 | Mr. Lakshmi Narayanan<br>Consultant, Hyderabad, Telangana            |  |  |  |
| 11.00 – 11.30            | Assessment test for session 5                            |                                                                                                                                                         |                                                                      |  |  |  |
| AM<br>11.30 - 12.30 PM   | Technical Session 6                                      |                                                                                                                                                         | Ms. S. K. Anandhalakshmi                                             |  |  |  |
| 11.30 - 12.30 1 141      |                                                          |                                                                                                                                                         | Asst. Prof. Clinical Psychology, NIEPMD, Chennai                     |  |  |  |
| 12.30 – 1.00 PM          | Assessment test for session (                            | 5                                                                                                                                                       |                                                                      |  |  |  |
| 1.00 to 2.00P.M          | Lunch                                                    |                                                                                                                                                         |                                                                      |  |  |  |
| 2.00 – 3.00 PM           | Technical Session 7 Expectation of PwDs in Pro           | moting Professional Ethics                                                                                                                              | Mr. Miranda Tomkinson<br>Consultant, Special Education, Chennai      |  |  |  |
| 3.00 – 3.30 PM           | Assessment test for session 7                            |                                                                                                                                                         |                                                                      |  |  |  |
| 3.30 – 4.30 PM           | <b>Technical Session 8</b> Professional Ethics – Parenta | Ms. Pooja Vaghashiya patel  President, Prayas parents Association  Board member of National Trust, Ahmedabad                                            |                                                                      |  |  |  |
| 4.30 – 5.00 PM           | Assessment test for session 8                            |                                                                                                                                                         |                                                                      |  |  |  |
| 5.00 PM                  | Valedictory                                              |                                                                                                                                                         |                                                                      |  |  |  |
|                          | Valediction Address                                      |                                                                                                                                                         |                                                                      |  |  |  |
|                          | Overall Summary     Dr. K. Balabaskar, Coordi            | . Overall Summary<br>.Dr. K. Balabaskar, Coordinator, NIEPMD                                                                                            |                                                                      |  |  |  |
|                          | Vote of thanks                                           |                                                                                                                                                         |                                                                      |  |  |  |