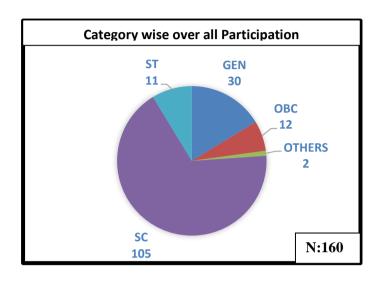

**Topic**: Professional Ethics in Practice of Rehabilitation Science

**Date** : 31<sup>st</sup> Jan & 1<sup>st</sup> Feb 2022 **Participants** : Rehabilitation professionals

**No. of. Participants :** 160 (SC- 105, ST- 11, Others – 44)

#### ABOUT PARTICIPANTS