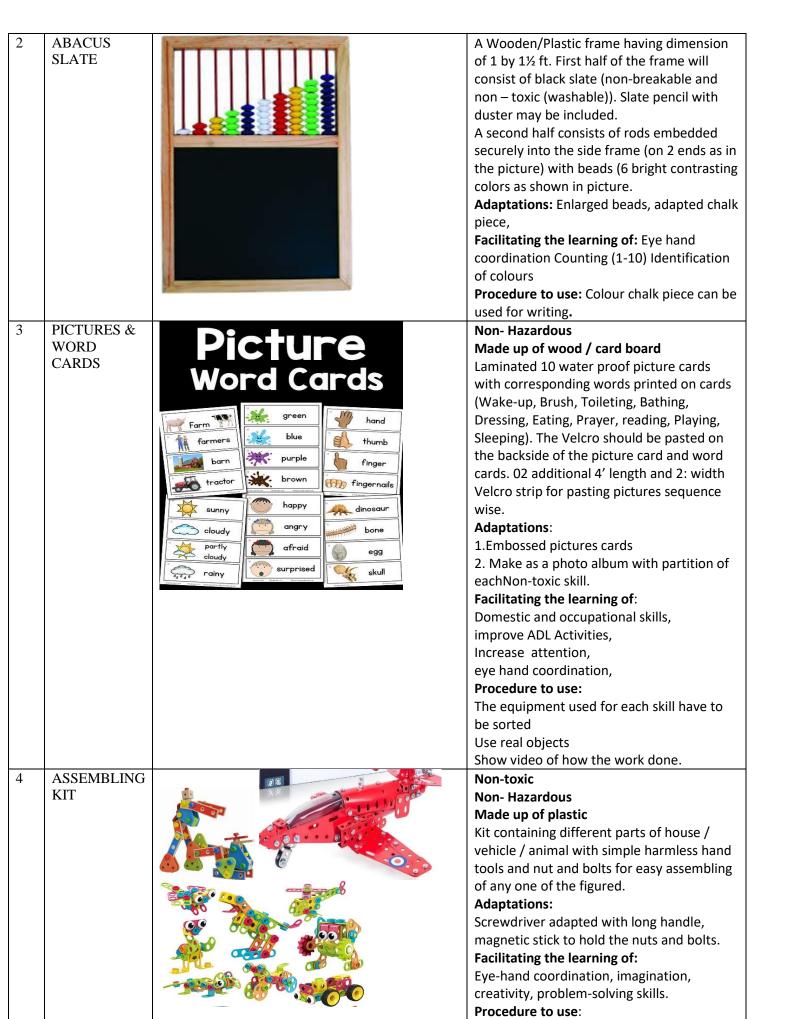

---------------------------------------------------------------------------------------------------------------------------------------------------------------------------------|
| 1          | PICTURE<br>PUZZLE | Carrot          | Non-toxic Non- Hazardous Made up of wood 8 vegetable puzzles on a Vegetables selected can represent common vegetables like, brinjal, onion, tomato, potato, carrot, Lady's Finger, cauliflower and cabbage. The colour of vegetables printed on the board should represent the actual colour. Adaptations: With knobs on the puzzle pieces Texture on the pieces or use puffy non-toxic paints. Facilitating the learning of: Eye-hand, Coordination, Problem solving skills, Matching, Vegetable names. Procedure to use: Select one vegetable and place it correctly on the board. |





| 8. | TELLING            |                                                  | assembled puzzle resembles a figure of a joker/bus/Train etc.)  Adaptations: The wooden puzzle with knobs on top to pull and fix. The knobs should be placed at the corners so as not to disfigure the object.  Facilitating the learning of: To learn names of Week days and 12 months Arranging sequentially.  Before and after.  Procedure to use: Introduce the weekdays first then go to months.  Non-toxic