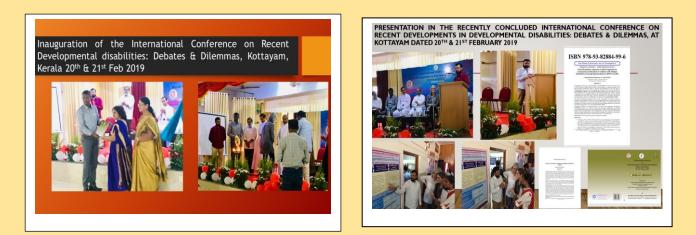

## Department of Social Work Activities for the month of February 2019

**Rajesh Ramachandran &** C. Kayalvizhi (2019), Trans- disciplinary Approach- a model approach for assessment and education of children with multiple disabilities, ensuring implementation of RPwD Act 2016. Book of Abstracts, International Conference on Recent Developments in Developmental Disabilities: Debates & Dilemmas, 20<sup>th</sup> & 21<sup>st</sup> February 2019, jointly organized by NIEPMD & St John of God College of Special Education. **ISBN 978-93-82884-99-6** 